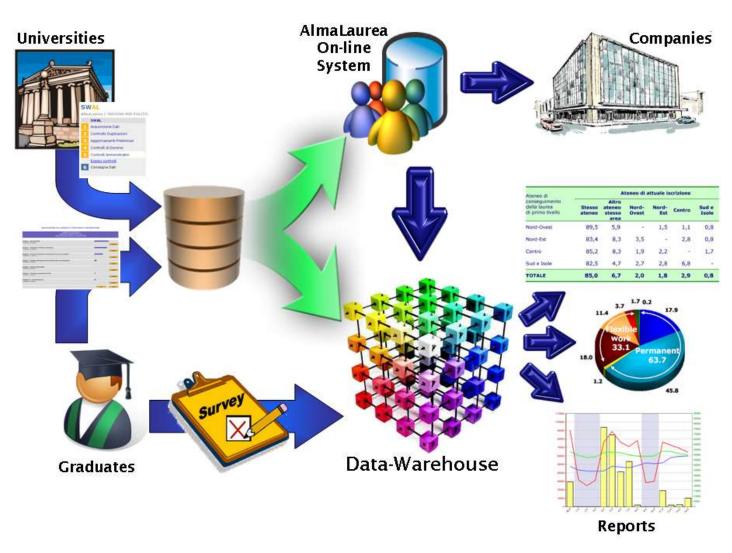

# **Standard inputs**

- Administrative data from Universities (100%)
- Snapshot and survey at graduation (92%)
- Employment and studying conditions
  - 1 year after graduation (90%)
  - 3 years after graduation (82%)
  - 5 years after graduation (76%)
  - 10 years after graduation ... coming soon

#### Documentation:

- Annual reports, general considerations
- Detailed reports, at course level (available online)
- Custom reports (e.g. transparency information)
- Microdata (transferred back to universities' statistical bureau)

# Data collection process

- Data are collected by several and heterogeneus sources
  - Online surveys (CAWI)
  - Telephone surveys (CATI)
  - Relational databases
    - Local database
    - Remote database (administrative data from Universities)
  - Log files

#### **ETL** modules

- ETL modules have been implemented by Sql
   Server Integration
   Services package
- Remote databases:
  - Web services (REST and SOAP)
  - Manual Data transfer
- Custom interactive application for administrative data from Universities (SWAL)