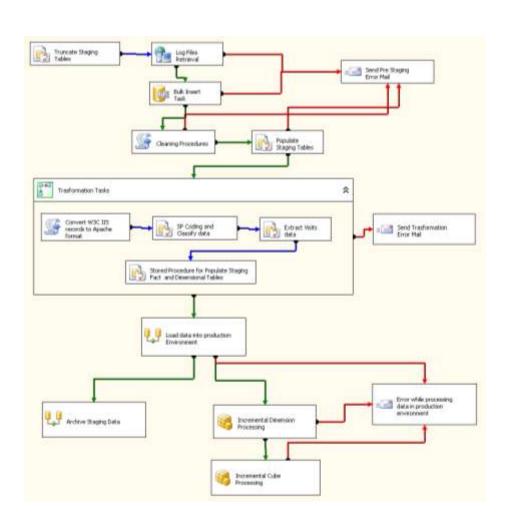

#### **ETL** modules

- ETL modules have been implemented by Sql
   Server Integration
   Services package
- Remote databases:
  - Web services (REST and SOAP)
  - Manual Data transfer
- Custom interactive application for administrative data from Universities (SWAL)