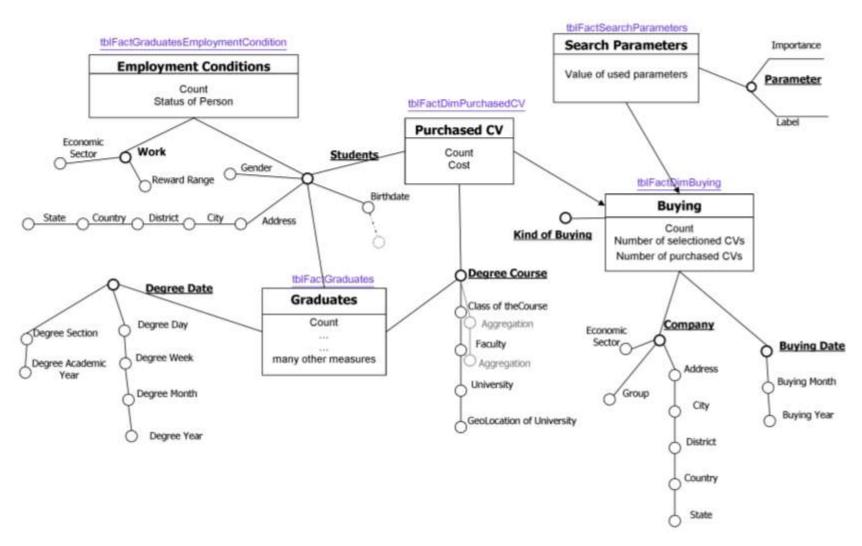

# Core data warehouse structure - Logical design

# Analysis Service: mapping the data

LMA AUREA