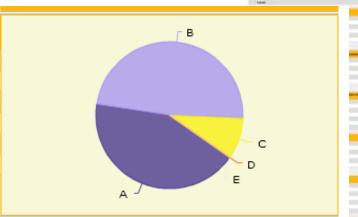

# Transparency info

- Detailed info about (requested by Ministry for orientation purposes)
  - Employability
  - Degree effectiveness
  - Assessment of university experience

| Sono        | complessivamente soddisfatti del corso di st | udi |        |
|-------------|----------------------------------------------|-----|--------|
| A           | Decisamente si                               | 38  | 42.7%  |
| В           | Piu' si che no                               | 43  | 48.3%  |
| С           | Piu' no che si                               | 8   | 9.0%   |
| D 📙         | Decisamente no                               | 0   | 0.0%   |
| E $\square$ | Non risponde                                 | 0   | 0.0%   |
|             | Totale                                       | 89  | 100.0% |
|             |                                              |     |        |