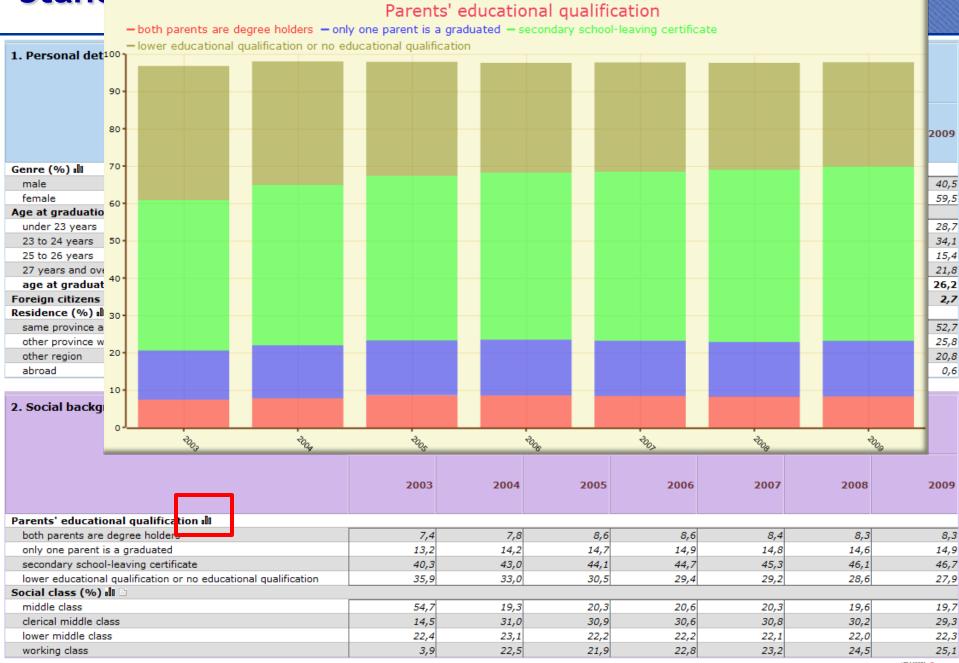

# Standard report - sample

| Parents' educational qualification III  both parents are degree holders 7,4 7, only one parent is a graduated 13,2 14, secondary school-leaving certificate 40,3 43,                                                                                                                                                                                      |
|-----------------------------------------------------------------------------------------------------------------------------------------------------------------------------------------------------------------------------------------------------------------------------------------------------------------------------------------------------------|
| both parents are degree holders 7,4 7, only one parent is a graduated 13,2 14,                                                                                                                                                                                                                                                                            |
| only one parent is a graduated 13,2 14,                                                                                                                                                                                                                                                                                                                   |
| only one parent is a graduated 13,2 14,                                                                                                                                                                                                                                                                                                                   |
|                                                                                                                                                                                                                                                                                                                                                           |
|                                                                                                                                                                                                                                                                                                                                                           |
| lower educational qualification or no educational qualification 35,9 33,                                                                                                                                                                                                                                                                                  |
| Social class (%) III 🖹                                                                                                                                                                                                                                                                                                                                    |
| uner provinde Hamm the same region 5272 2072 2072 2072 2072 2072                                                                                                                                                                                                                                                                                          |
| other region 24,7 23,7 22,5 21,8 20,7 21,0                                                                                                                                                                                                                                                                                                                |
| abroad 0,4 0,4 0,5 0,6 0,6                                                                                                                                                                                                                                                                                                                                |
| 2. Social background  Selected cohort (compared by graduation year)  1-5 6-7 1-7                                                                                                                                                                                                                                                                          |
| 2003 2004 2005 2006 2007 2008 2                                                                                                                                                                                                                                                                                                                           |
| Parents' educational qualification ill                                                                                                                                                                                                                                                                                                                    |
|                                                                                                                                                                                                                                                                                                                                                           |
| both parents are degree holders 7,4 7,8 8,6 8,6 8,4 8,3                                                                                                                                                                                                                                                                                                   |
| only one parent is a graduated 13,2 14,2 14,7 14,9 14,8 14,6                                                                                                                                                                                                                                                                                              |
| only one parent is a graduated       13,2       14,2       14,7       14,9       14,8       14,6         secondary school-leaving certificate       40,3       43,0       44,1       44,7       45,3       46,1                                                                                                                                           |
| only one parent is a graduated       13,2       14,2       14,7       14,9       14,8       14,6         secondary school-leaving certificate       40,3       43,0       44,1       44,7       45,3       46,1         lower educational qualification or no educational qualification       35,9       33,0       30,5       29,4       29,2       28,6 |
| only one parent is a graduated 13,2 14,2 14,7 14,9 14,8 14,6 secondary school-leaving certificate 40,3 43,0 44,1 44,7 45,3 46,1 lower educational qualification or no educational qualification 35,9 33,0 30,5 29,4 29,2 28,6 Social class (%) ill :                                                                                                      |
| only one parent is a graduated 13,2 14,2 14,7 14,9 14,8 14,6 secondary school-leaving certificate 40,3 43,0 44,1 44,7 45,3 46,1 lower educational qualification or no educational qualification 35,9 33,0 30,5 29,4 29,2 28,6 Social class (%) ill ill ill ill ill ill ill ill ill il                                                                     |
| only one parent is a graduated 13,2 14,2 14,7 14,9 14,8 14,6 secondary school-leaving certificate 40,3 43,0 44,1 44,7 45,3 46,1 lower educational qualification or no educational qualification 35,9 33,0 30,5 29,4 29,2 28,6 Social class (%) ill :                                                                                                      |

#### Standard report - sample