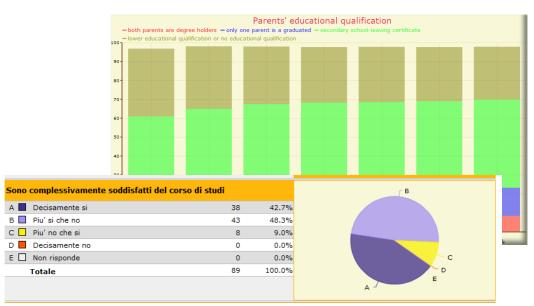

# Transparency info

- Detailed info about (requested by Ministry for orientation purposes)
  - Employability
  - Degree effectiveness
  - Assessment of university experience

| Sono        | complessivamente soddisfatti del corso di st | udi |        |
|-------------|----------------------------------------------|-----|--------|
| A           | Decisamente si                               | 38  | 42.7%  |
| В           | Piu' si che no                               | 43  | 48.3%  |
| С           | Piu' no che si                               | 8   | 9.0%   |
| D 📙         | Decisamente no                               | 0   | 0.0%   |
| E $\square$ | Non risponde                                 | 0   | 0.0%   |
|             | Totale                                       | 89  | 100.0% |
|             |                                              |     |        |