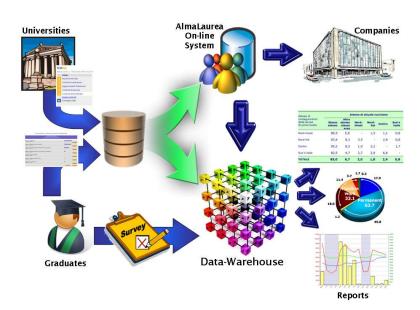

# **Standard inputs**

- Administrative data from Universities (100%)
- Snapshot and survey at graduation (92%)
- Employment and studying conditions
  - 1 year after graduation (90%)
  - 3 years after graduation (82%)
  - 5 years after graduation (76%)
  - 10 years after graduation ... coming soon

#### Documentation:

- Annual reports, general considerations
- Detailed reports, at course level (available online)
- Custom reports (e.g. transparency information)
- Microdata (transferred back to universities' statistical bureau)

# Data collection process

- Data are collected by several and heterogeneus sources
  - Online surveys (CAWI)
  - Telephone surveys (CATI)
  - Relational databases
    - Local database
    - Remote database (administrative data from Universities)
  - Log files

#### **ETL** modules

- ETL modules have been implemented by Sql
   Server Integration
   Services package
- Remote databases:
  - Web services (REST and SOAP)
  - Manual Data transfer
- Custom interactive application for administrative data from Universities (SWAL)