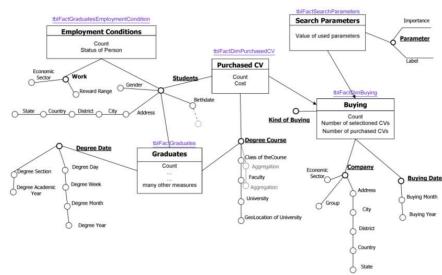

#### **Available data Sources**

#### Standard sources

- Data from universities
- Survey data

#### AlmaLaurea "events"

- Activity on the CV database
  - Browse, search and selection by employers
  - CV update by graduates
- Activity on the website
  - Newsletters and alert response
  - Website navigation
  - Browse , search and apply to Job offers
  - Services usage
  - Help, faq





# Data collection process

- Data are collected by several and heterogeneus sources
  - Online surveys (CAWI)
  - Telephone surveys (CATI)
  - Relational databases
    - Local database
    - Remote database (administrative data from Universities)
  - Log files



# Summary

- AlmaLaurea
- Standard reports
- New Data warehouse design and implementation
- Software architecture
- First results
- Conclusions





## Data Warehouse software architecture

Analysis tools browser Report service custom reports datasets report server data mart (mdx) sql Analysis service data warehouse (data and metadata) Sql server staging (cleaning area) Sql server Sql server extract & transform tools integration services data sources





#### **ETL** modules



- ETL modules have been implemented by Sql
   Server Integration
   Services package
- Remote databases:
  - Web services (REST and SOAP)
  - Manual Data transfer
- Custom interactive application for administrative data from Universities (SWAL)





# Core data warehouse structure - Logical design







# Analysis Service: mapping the data

LMA AUREA



#### Metadata

- Technical (internal) metadata
  - Mapping and transformations
  - Update status
- Busin