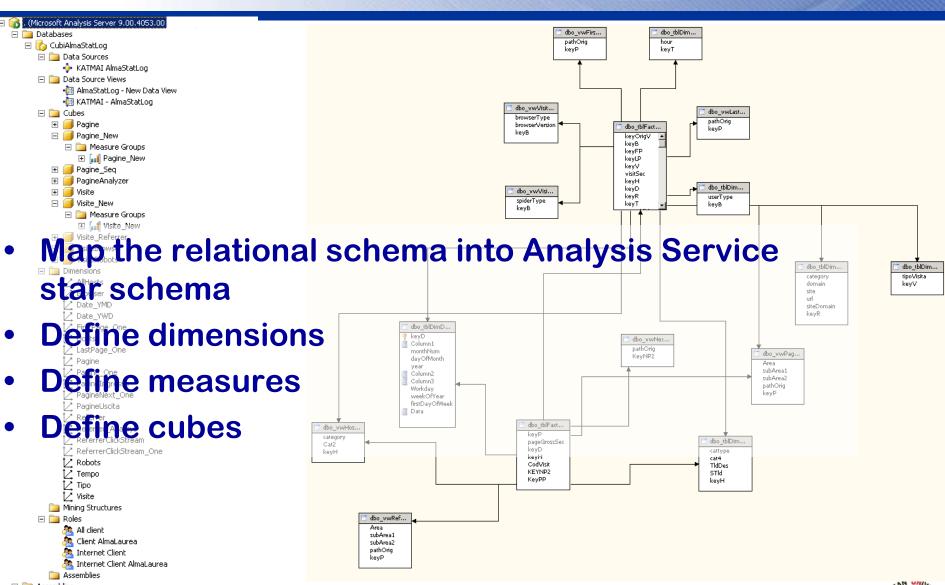

rts
- New Data warehouse design and implementation
- Software architecture
- First results
- Conclusions





## Data Warehouse software architecture

Analysis tools browser Report service custom reports datasets report server data mart (mdx) sql Analysis service data warehouse (data and metadata) Sql server staging (cleaning area) Sql server Sql server extract & transform tools integration services data sources





#### **ETL** modules



- ETL modules have been implemented by Sql
   Server Integration
   Services package
- Remote databases:
  - Web services (REST and SOAP)
  - Manual Data transfer
- Custom interactive application for administrative data from Universities (SWAL)





# Core data warehouse structure - Logical design







# Analysis Service: mapping the data

LMA AUREA



#### Metadata

- Technical (internal) metadata
  - Mapping and transformations
  - Update status
- Business (external) metadata
  - Data description
    - Source, availability, reliability
    - Rights
    - Dictionary
    - Type





# Roles, reports: users vs report type

|                                   |           | us         | er               |                |  |  |  |  |  |
|-----------------------------------|-----------|------------|------------------|----------------|--|--|--|--|--|
|                                   | anonymous | researcher | University staff | Ministry staff |  |  |  |  |  |
| Dynamic<br>report (pre-<br>built) | YES (*)   | YES        | YES              | YES            |  |  |  |  |  |
| Static report                     | NO        | YES        | YES