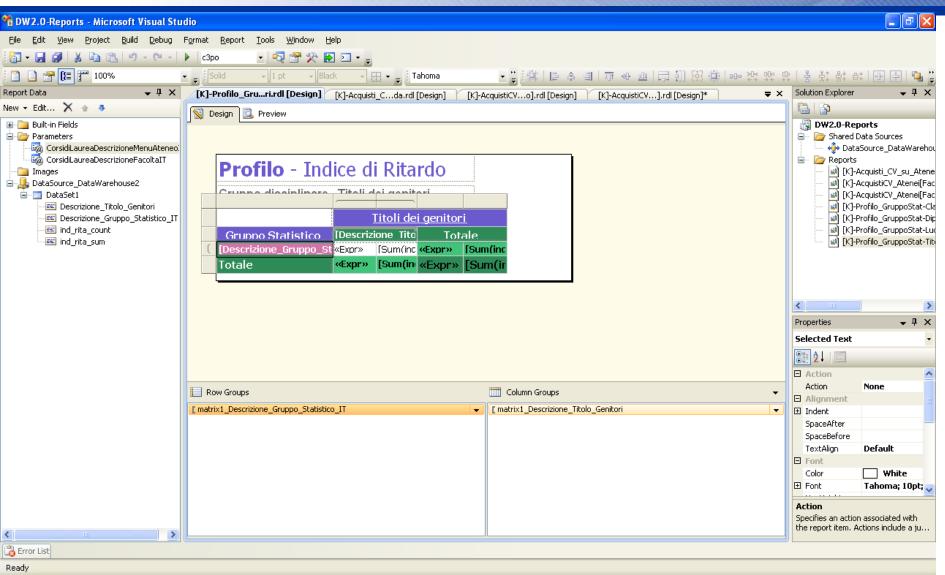

# Reporting service development

- Implementation of some test reports to verify
  - Flexibility
  - Usability
  - Compatibility
- Test reports:
  - Data selection (by university, ...). Fixed report structure
  - Data selection. Drill down over rows or columns

# Report designer